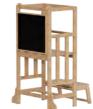

Blackboard

27FUR31 Kitchen Helper Tower "Dinosaur"

27FUR32 13 27FUR33 Foldable Kitchen Helper with Blackboard & Table with Chair

27FUR15 2 in 1 Kitchen Helper & Market Shop

Adjustable Kitchen Helper with Stool